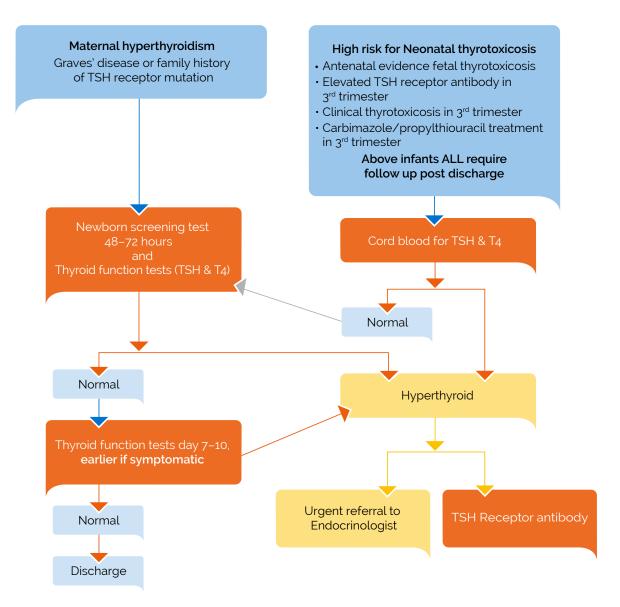

## Maternal hyperthyroidism Neonatal thyroid tests

## To receive this publication in an accessible format phone 9096 0497, using the National Relay Service 13 36 77 if required, or email neonatal.ehandbook@safercare.vic.gov.au

Adapted from Thyroid function tests in Newborns, Women's Hospital, Melbourne. The use of printed flowcharts from this site does not guarantee they are valid and in current use. *Printed copies of this document may not be the most recent version.* 