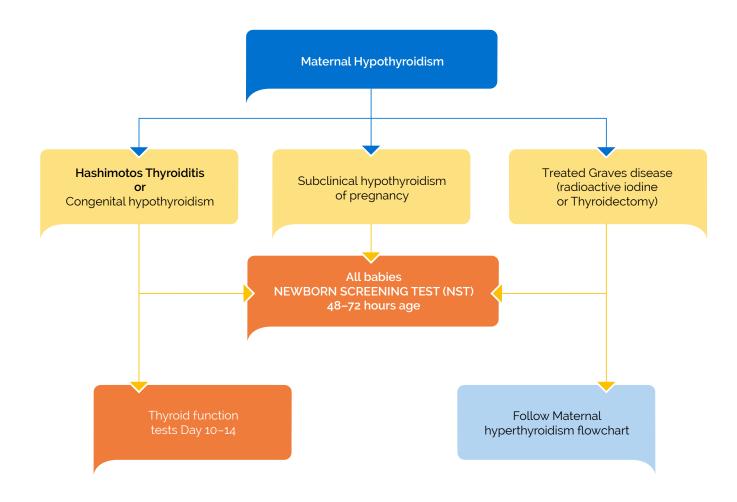

## Maternal Hypothyroidism Neonatal thyroid tests

To receive this publication in an accessible format phone 9096 0497, using the National Relay Service 13 36 77 if required, or email neonatal.ehandbook@safercare.vic.gov.au

The use of printed flowcharts from this site does not guarantee they are valid and in current use. Printed copies of this document may not be the most recent version. Adapted from *Thyroid function tests in newborns*, Women's hospital, Melbourne.